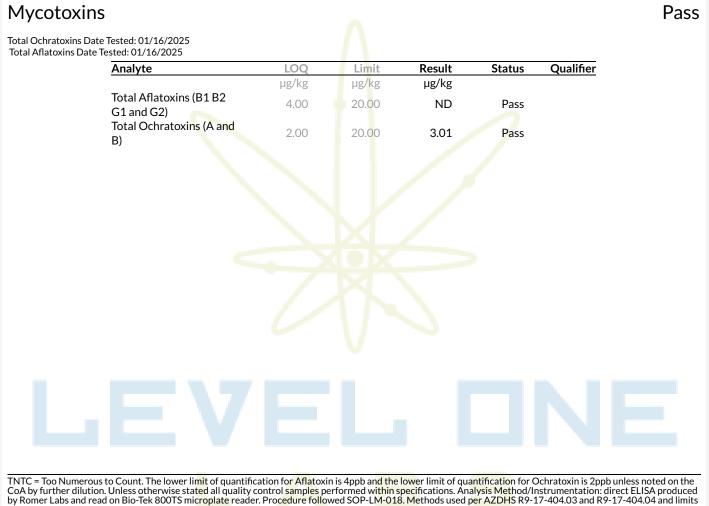

### Microbials

Pass

| Analyte                                                                           | Result                                    | Result Units | Status | Qualifier |
|-----------------------------------------------------------------------------------|-------------------------------------------|--------------|--------|-----------|
| E. Coli                                                                           | <10                                       | CFU/G        | Pass   |           |
| Salmonella                                                                        | Not <mark>D</mark> etected                | in one gram  | Pass   |           |
| Aspergillus terreus                                                               | Not <mark>D</mark> etec <mark>t</mark> ed | in one gram  | Pass   |           |
| Aspergillus fumigatus, Aspergillu <mark>s flavus, and</mark><br>Aspergillus niger | Not Detected                              | in one gram  | Pass   |           |
|                                                                                   |                                           |              |        |           |
|                                                                                   |                                           |              |        |           |
|                                                                                   |                                           |              |        |           |
|                                                                                   |                                           |              |        |           |
|                                                                                   |                                           |              |        |           |

Qualifiers: Date Tested: 01/16/2025 12:00 am

TNTC = Too Numerous to Count. The lower limit of quantification for E. coli is 10 CFU/g unless noted on the CoA by further dilution. Unless otherwise stated all quality control samples performed within specifications. Analysis Method/Instrumentation: E. coli plating via 3M Petrifilm per SOP-LM-019, Salmonella spp. And Aspergillus spp. detection by Bio-Rad CFX96 Deep Well real-time PCR per SOP-LM-016 & SOP-LM-017. Methods used per AZDHS R9-17-404.04 and microbial limits set by AZDHS R9-17 Table 3.1. ADHS approved method for microbials for all listed organisms.