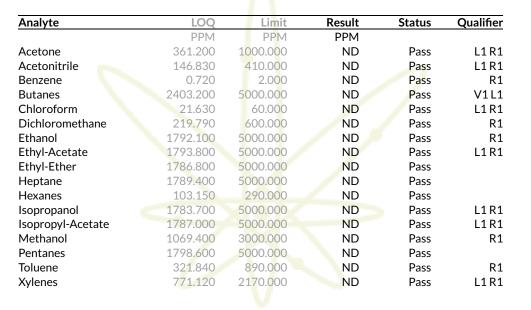

### **Residual Solvents**

#### Secondary License: ; Chain of Distribution: Strain: Bananaconda; Batch Size: 2039 g; External Batch ID: C.BNA250102TS.HYD Sample Received: 01/15/2025; Report Created: 01/21/2025; Report Expiration: 01/21/2026 Sampling Date: 01/10/2025; Sampling Time: 0330; Sampling Person: mz Harvest Date: 12/26/2024; Manufacturing Date: 01/02/2025; External Lot ID:

Date of Pickup: 01/13/2025 Time Collected: 1653

Sample: 2501LVL0037.0152

Pass

Date Tested: 01/15/2025 07:00 am

Performed by GCMS-HS per SOP-LM-014. Methods used per AZDHS R9-17-404.03 and solvent limits set by AZDHS R9-17 Table 3.1. ADHS approved method for residual solvents by GCMS-HS for all listed analytes.